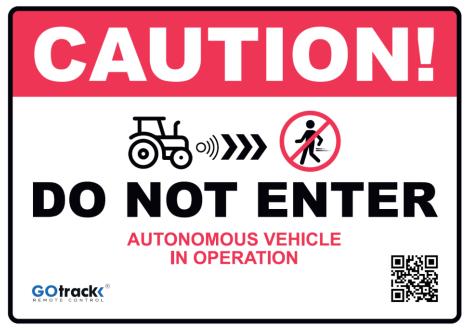

## **MARKING GUIDELINES**

In order to ensure safety, the area where the AD tractor moves should be properly marked. The markings should be visible from a distance to outsiders and placed with a frequency of not less than 1 sign per 100m and at every entrance to the area.

The marking should be consistent with the graphic below:

Diagram 3. Warning sign pattern, A4 format

Dagram 4. Warning sign pattern, A3 format

A graphic design in English in a vector file may be delivered to the User in electronic form by the Seller.