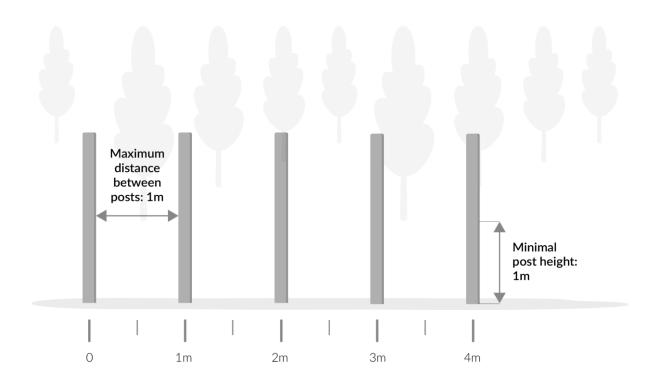

## **GUIDELINES FOR FENCING**

To ensure safety, the area where the AD tractor moves should be fenced. The fence should not be lower than 1 m and resist the bumper with a force not less than 100N. The fence may be made of fence wire netting, with posts spacing on average every 4 m, not less than every 5 m, or made of wooden or concrete posts, where their spacing is not should be smaller than every 1m.

Diagram 1. Graphic specification of required fence with wire mesh

Diagram 2. Graphic specification of required fence without wire mesh, just posts