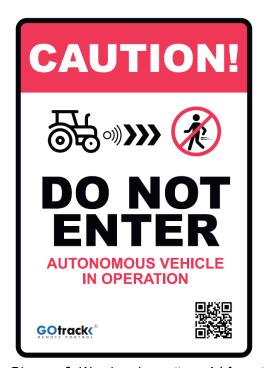

## **MARKING GUIDELINES**

In order to ensure safety, the area where the AD tractor moves should be properly marked. The markings should be visible from a distance to outsiders and placed with a frequency of not less than 1 sign per 100m and at every entrance to the area.

The marking should be consistent with the graphic below:

Diagram 3. Warning sign pattern, A4 format

Dagram 4. Warning sign pattern, A3 format

A graphic design in English in a vector file may be delivered to the User in electronic form by the Seller.