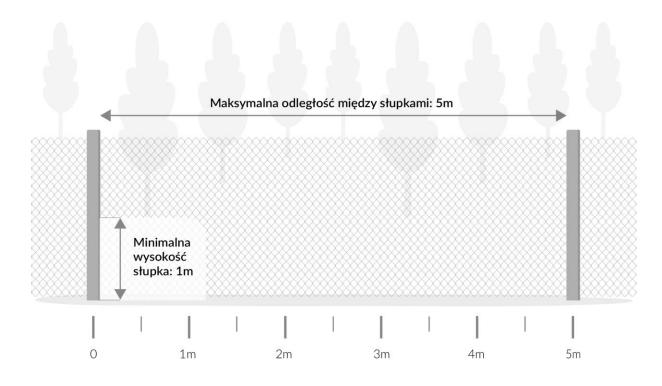

## **GUIDELINES FOR FENCING**

To ensure safety, the area where the AD tractor moves should be fenced. The fence should not be lower than 1 m and resist the bumper with a force not less than 100N. The fence may be made of fence wire netting, with posts spacing on average every 4 m, not less than every 5 m, or made of wooden or concrete posts, where their spacing is not should be smaller than every 1m.

Diagram 1. Graphic specification of required fence with wire mesh

Diagram 2. Graphic specification of required fence without wire mesh, just posts